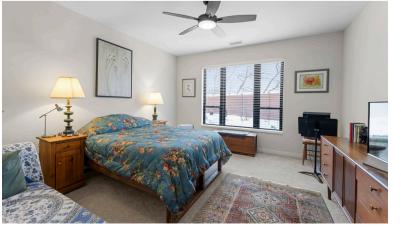

## Home Features:

- Granite countertops and island
- Stainless steel appliances
- •Induction range & French door fridge w/filtered water dispenser
- Under cabinet lighting
- •Stone tile in kitchen, bathrooms & laundry
- Stacking washer & dryer
- Spacious open-plan kitchen, living& dining area for entertaining
- •Screened-in maintenance-free patio
- •Walk-in closets in both bedrooms
- Plush carpeting throughout
- Partial lake views
- •Climate controlled garage space
- •Large storage unit included
- Pet friendly building