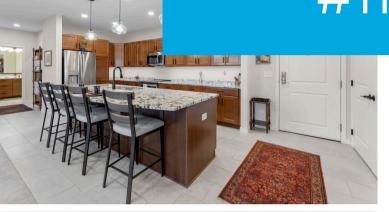

## Home Features:

- Granite countertops and island
- Stainless steel appliances
- •Induction range & French door fridge w/filtered water dispenser
- Under cabinet lighting
- •Stone tile in kitchen, bathrooms & laundry
- Stacking washer & dryer
- Spacious open-plan kitchen, living& dining area for entertaining
- •Screened-in maintenance-free patio
- •Walk-in closets in both bedrooms
- Plush carpeting throughout
- Partial lake views
- •Climate controlled garage space
- •Large storage unit included
- Pet friendly building