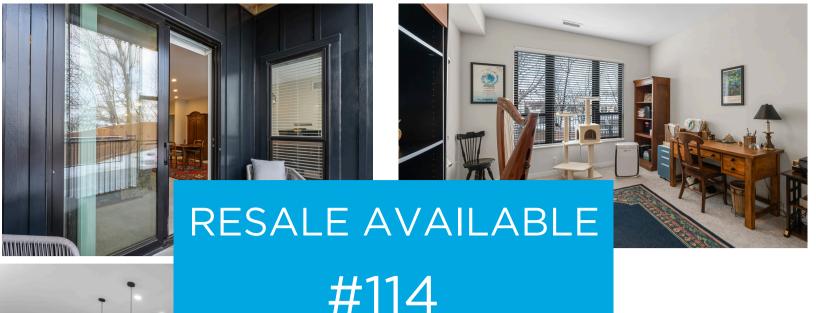

## Spacious First Floor Walk-Out!

Home Number: 114

Plan Name: Z-Thirty-two 2 Bed, 2-Bath, 1,677 SF

## Home Features:

- Granite countertops and island
- Stainless steel appliances
- •Induction range & French door fridge w/filtered water dispenser
- Under cabinet lighting
- •Stone tile in kitchen, bathrooms & laundry
- Stacking washer & dryer
- Spacious open-plan kitchen, living& dining area for entertaining
- •Screened-in maintenance-free patio
- •Walk-in closets in both bedrooms
- Plush carpeting throughout
- Partial lake views
- •Climate controlled garage space
- •Large storage unit included
- Pet friendly building