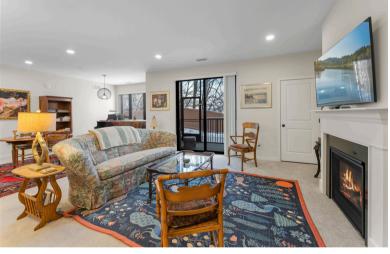

## Home Features:

- Granite countertops and island
- Stainless steel appliances
- •Induction range & French door fridge w/filtered water dispenser
- Under cabinet lighting
- •Stone tile in kitchen, bathrooms & laundry
- Stacking washer & dryer
- Spacious open-plan kitchen, living& dining area for entertaining
- •Screened-in maintenance-free patio
- •Walk-in closets in both bedrooms
- Plush carpeting throughout
- Partial lake views
- •Climate controlled garage space
- •Large storage unit included
- Pet friendly building