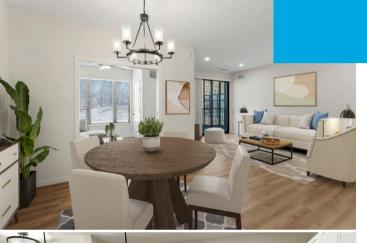

## Home Features:

- Stylish quartz countertops
- · Quartz island with electric outlets
- Stainless steel appliances
- Under cabinet lighting
- Glasstop electric range
- Screened-in maintenance-free porch
- Plush bedroom carpet
- Bedroom ceiling fan
- Sun-lit den
- Open plan kitchen/dining/LR great for entertaining
- Trash/recycle bin pullout in island and pull-out shelf kitchen pantry
- In-unit laundry with top load washer