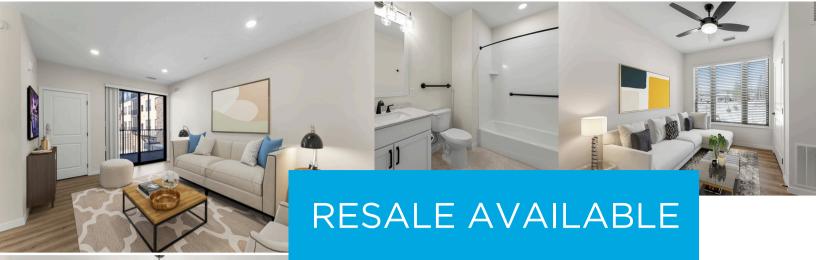

## **Beautiful Sunset Views**

Home Number: 105

#105

Plan Name: Z Twelve-1 Bed, 1 Bath,

1,003 SF

Monthly member fee lower than rent!

## Home Features:

- Stylish quartz countertops
- · Quartz island with electric outlets
- Stainless steel appliances
- Under cabinet lighting
- Glasstop electric range
- Screened-in maintenance-free porch
- Plush bedroom carpet
- Bedroom ceiling fan
- Sun-lit den
- Open plan kitchen/dining/LR great for entertaining
- Trash/recycle bin pullout in island and pull-out shelf kitchen pantry
- In-unit laundry with top load washer