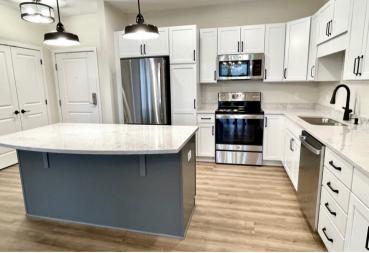

## Home Features:

- Stylish quartz countertops
- · Quartz island with electric outlets
- Stainless steel appliances
- Under cabinet lighting
- Glasstop electric range
- Screened-in maintenance-free porch
- Plush bedroom carpet
- Bedroom ceiling fan
- Sun-lit den
- Open plan kitchen/dining/LR great for entertaining
- Trash/recycle bin pullout in island and pull-out shelf kitchen pantry
- In-unit laundry with top load washer