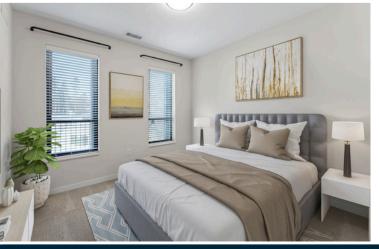

## Home Features:

- Stylish quartz countertops
- · Quartz island with electric outlets
- Stainless steel appliances
- Under cabinet lighting
- Glasstop electric range
- Screened-in maintenance-free porch
- Plush bedroom carpet
- Bedroom ceiling fan
- Sun-lit den
- Open plan kitchen/dining/LR great for entertaining
- Trash/recycle bin pullout in island and pull-out shelf kitchen pantry
- In-unit laundry with top load washer